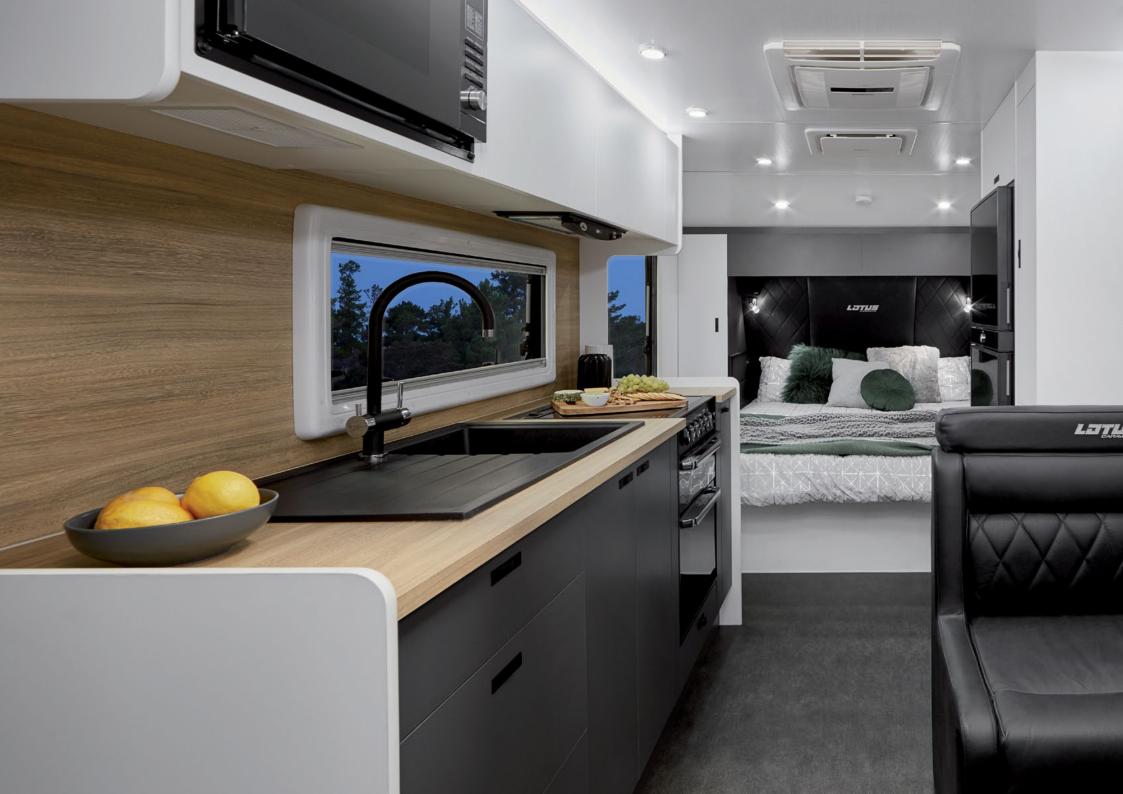

Our off-road range offers luxurious interiors that blend style, comfort, and functionality. Designed with the modern adventurer in mind, our caravans are equipped with the latest in caravan technology and features to provide a comfortable home away from home. The interior of our off-road caravans is designed to maximize space and light, with high-quality materials and finishes.

Each caravan features spacious and well-appointed living areas, with comfortable seating and ample storage space. The kitchens are equipped with top-of-the-line appliances and countertops, making meal preparation a breeze. The bedrooms in our off-road caravans offer a comfortable and restful space, with plush bedding and plenty of storage. And, with our range of configurations, you can choose the layout that best suits your needs, whether you're travelling solo or with a family.

The interiors of our off-road range are designed to be just as durable and functional as the exterior. With a focus on style, comfort, and technology, these caravans offer a luxurious home away from home. The spacious and well-appointed living areas feature comfortable seating, generous storage space, and top-of-the-line appliances in the kitchen. The bedrooms offer a restful and relaxing space, with plush bedding and more than enough of storage. Designed with modern adventurers in mind, there is no lack of technology, including Smart TVs and Bluetooth sound systems. With 23 distinct ergonomically-designed floor plans, you will find the perfect caravan for your needs, without compromise.

Each model's kitchen area features a Thetford gas oven or mini grill, premium benchtops and cabinetry.

An array of lounge options is available across our floor plans, featuring premium Italian leather seating.