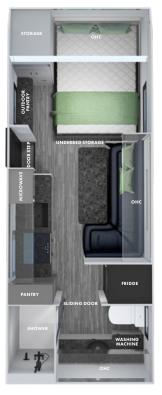

#### **TROOPER**

THE SIGNATURE MODEL IN OUR OFF-ROAD LUXURY SELECTION, THE TROOPER IS THE BEST-IN-CATEGORY VAN FOR OFF-ROAD TOURING.

The Trooper is now available in 23 different ergonomically-designed floor plans, ranging in size from 17' to 24'8".

# **OUR OFF-ROAD FLOOR PLANS**

17' (17SB)

Available in:

- TROOPER
- FREELANDER

18'9" (189KD)

Available in:

- TROOPER
- FREELANDER

19' (19D/T)