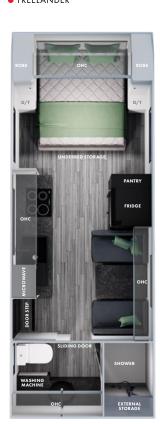

#### FREELANDER

LUXURY HAS NO LIMITS IN THIS VAN, BOASTING AN ENVIABLE SET OF FEATURES ADAPTABLE TO THE ROUGH OR THE OPEN ROAD.

The Freelander is now available in an array of ergonomically-designed floor plans, ranging in size from 17' to 22'6".

# **OUR OFF-ROAD FLOOR PLANS**

17' (17SB)

Available in:

- TROOPER
- FREELANDER

18'9" (189KD)

Available in:

- TROOPER
- FREELANDER

19' (19D/T)