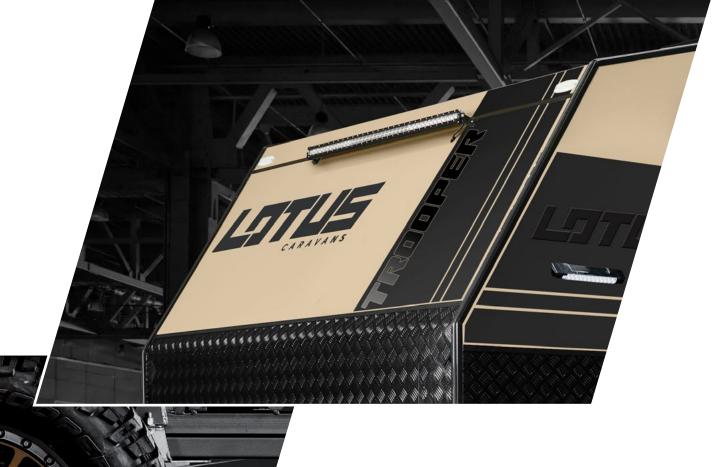

The Trooper is fortified with complete checkerplate underbody protection for durability and peace of mind.

With checkerplate body armour, German-made composite panelling and sleek stealth-look decals, the Lotus Caravans off-road range has an unmistakable signature look that's built to last. As durable as any caravans on the market, all of our vans are built with a hybrid frame, incorporating both aluminium framing and the industry's strongest timber wall construction. The frame sits on our custom G&S truss chassis, designed to maximise strength and minimise weight, fitted with premium off-road suspension and the toughest all-terrain tyres on exclusive Lotus Caravan 17" wheels. Tough in any territory, this range can go almost anywhere you want to go. If you're looking for outdoor entertainment, this range has that covered too. Each caravan features an easy-to-use premium awning and an outdoor entertainment pack for outdoor gatherings or for creating your dream relaxation spot in natural surrounds.