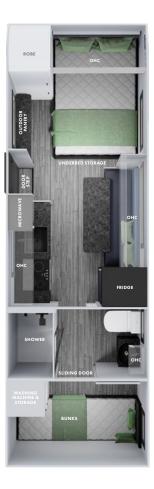

#### FREELANDER

LUXURY HAS NO LIMITS IN THIS VAN, BOASTING AN ENVIABLE SET OF FEATURES ADAPTABLE TO THE ROUGH OR THE OPEN ROAD.

The Freelander is now available in an array of ergonomically-designed floor plans, ranging in size from 17' to 22'6".