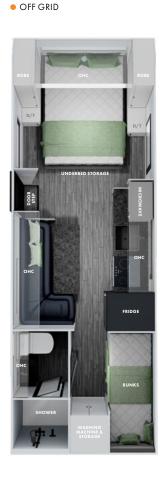

### OFF GRID

TAKE THE FAMILY TO THE OUTBACK IN OUR MOST POPULAR CUSTOM-DESIGNED VAN WITH POWER AND CONSTRUCTION MATCHED BY COMFORT.

The Off Grid is now available in an array of ergonomically-designed floor plans, ranging in size from 19' to 24'8".

MORE INFORMATION

TAKE A VIRTUAL TOUR

BUILD YOUR OWN