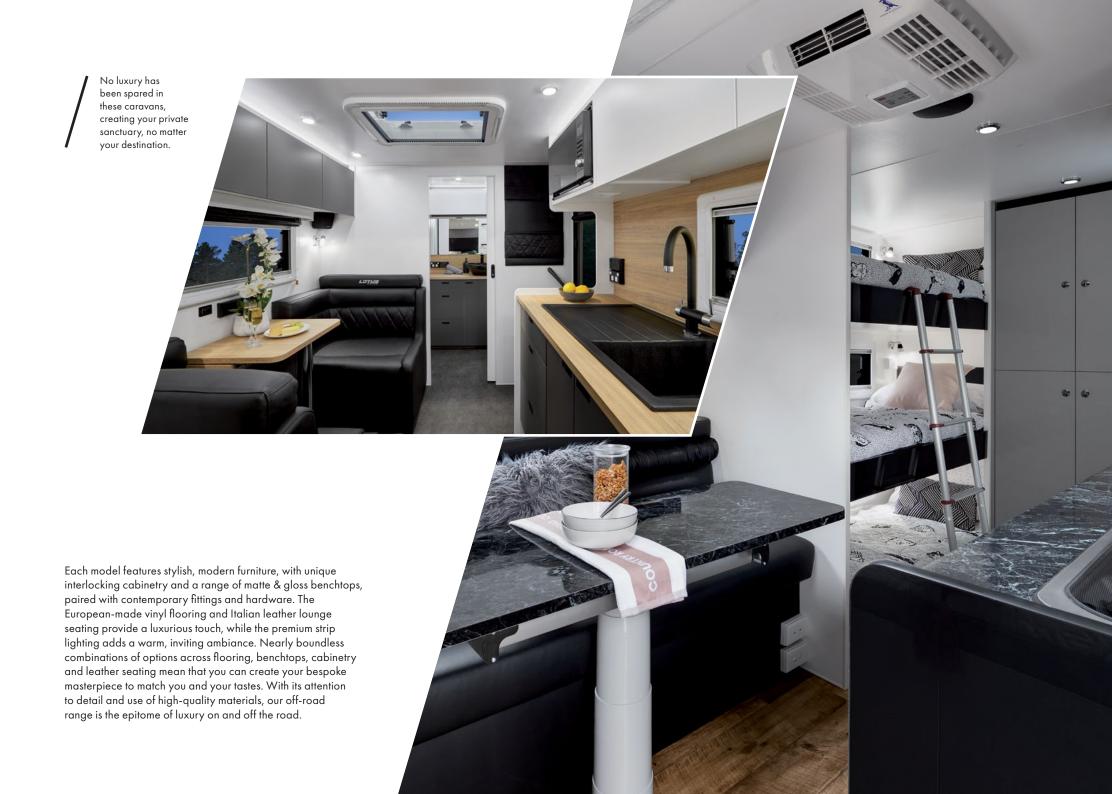

The interiors of our off-road range are designed to be just as durable and functional as the exterior. With a focus on style, comfort, and technology, these caravans offer a luxurious home away from home. The spacious and well-appointed living areas feature comfortable seating, generous storage space, and top-of-the-line appliances in the kitchen. The bedrooms offer a restful and relaxing space, with plush bedding and more than enough of storage. Designed with modern adventurers in mind, there is no lack of technology, including Smart TVs and Bluetooth sound systems. With 23 distinct ergonomically-designed floor plans, you will find the perfect caravan for your needs, without compromise.

Each model's kitchen area features a Thetford gas oven or mini grill, premium benchtops and cabinetry.

An array of lounge options is available across our floor plans, featuring premium Italian leather seating.