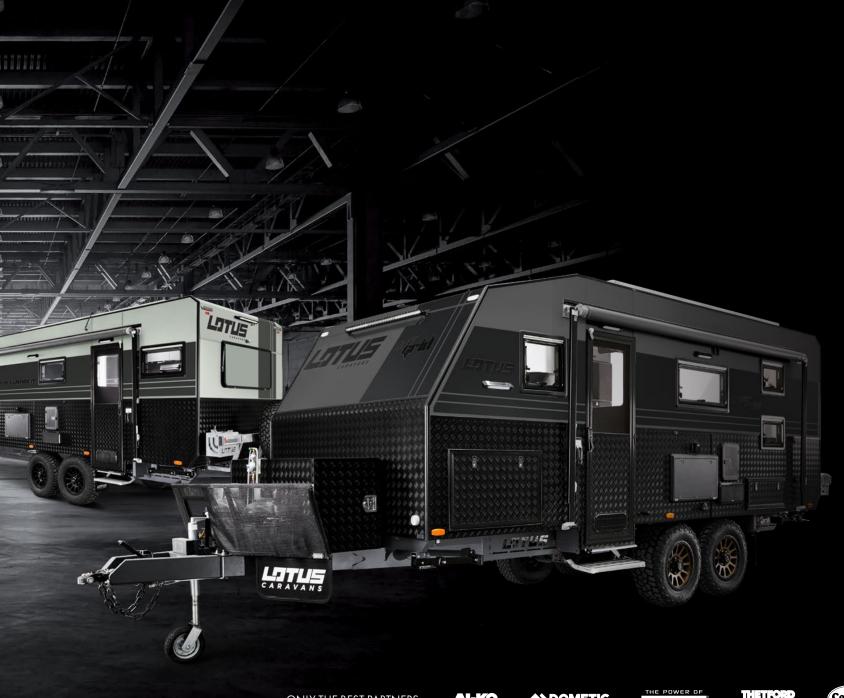

# BIGGER. BETTER. STRONGER.

AS TOUGH AS IT LOOKS, THE LOTUS CARAVANS OFF-ROAD RANGE IS OFTEN IMITATED BUT NEVER REPLICATED.

NEVER COMPROMISING ON FORM OR FUNCTION, YOU CAN'T HELP BUT STARE WHEN A LOTUS CARAVAN PASSES BY.

From the outside, it's obvious that this range is built for business. With a striking look that's as rugged as it is stylish, these caravans are designed to handle even the toughest of terrains while providing top-notch performance and comfort. No adventure is off limits.

Every aspect of the construction has been expertly crafted, down to the details. The highest quality construction standards and the very best materials available are combined to create this stunning range. Equipped with top-of-the-line features, these caravans won't just get you to your destination safely, they'll elevate your experience when you get there. The epitome of luxury and durability, there is no other range quite like this on the market.