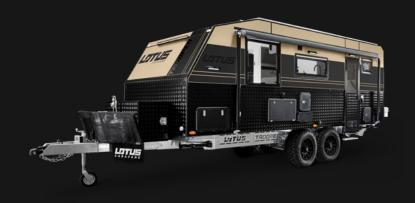

# BIGGER. BETTER. STRONGER.

AS TOUGH AS IT LOOKS, THE LOTUS CARAVANS OFF-ROAD RANGE IS OFTEN IMITATED BUT NEVER REPLICATED.

NEVER COMPROMISING ON FORM OR FUNCTION, YOU CAN'T HELP BUT STARE WHEN A LOTUS CARAVAN PASSES BY.

From the outside, it's obvious that this range is built for business. With a striking look that's as rugged as it is stylish, these caravans are designed to handle even the toughest of terrains while providing top-notch performance and comfort. No adventure is off limits.

The Trooper is fortified with complete checkerplate underbody protection for durability and peace of mind.

With checkerplate body armour, German-made composite panelling and sleek stealth-look decals, the Lotus Caravans off-road range has an unmistakable signature look that's built to last. As durable as any caravans on the market, all of our vans are built with a hybrid frame, incorporating both aluminium framing and the industry's strongest timber wall construction. The frame sits on our custom G&S truss chassis, designed to maximise strength and minimise weight, fitted with premium off-road suspension and the toughest all-terrain tyres on exclusive Lotus Caravan 17" wheels. Tough in any territory, this range can go almost anywhere you want to go. If you're looking for outdoor entertainment, this range has that covered too. Each caravan features an easy-to-use premium awning and an outdoor entertainment pack for outdoor gatherings or for creating your dream relaxation spot in natural surrounds.