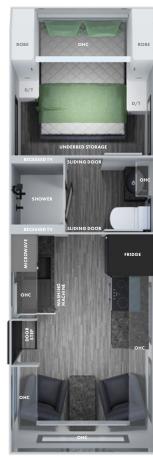

# **OUR OFF-ROAD FLOOR PLANS**

17' (17SB)

Available in:

- TROOPER
- FREELANDER

18'9" (189KD)

Available in:

- TROOPER
- FREELANDER

19' (19D/T)

Available in:

- TROOPER
- OFF GRID

19'6" (196CL)

Available in:

- TROOPER
- FREELANDER

- TROOPER
- FREELANDER

19'6" (196SB)