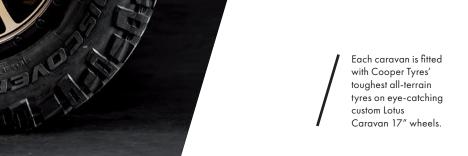

The Trooper is fortified with complete checkerplate underbody protection for durability and peace of mind.

With checkerplate body armour, German-made composite panelling and sleek stealth-look decals, the Lotus Caravans off-road range has an unmistakable signature look that's built to last. As durable as any caravans on the market, all of our vans are built with a hybrid frame, incorporating both aluminium framing and the industry's strongest timber wall construction. The frame sits on our custom G&S truss chassis, designed to maximise strength and minimise weight, fitted with premium off-road suspension and the toughest all-terrain tyres on exclusive Lotus Caravan 17" wheels. Tough in any territory, this range can go almost anywhere you want to go. If you're looking for outdoor entertainment, this range has that covered too. Each caravan features an easy-to-use premium awning and an outdoor entertainment pack for outdoor gatherings or for creating your dream relaxation spot in natural surrounds.

# **SPECIFICATIONS**

| CHASSIS                                                                | TROOPER | FREELANDER | OFF GRID |
|------------------------------------------------------------------------|---------|------------|----------|
| Cruisemaster ATX suspension with 4.4T coil                             | •       |            |          |
| G&S Control Rider twin shock independent suspension                    |         | •          | •        |
| Monotube shock absorbers with piggyback reservoirs                     | •       |            |          |
| Cruisemaster 12" off-road brakes                                       | •       |            |          |
| 12" off-road brakes                                                    |         | •          | •        |
| Lotus Caravans exclusive truss chassis                                 | •       | •          | •        |
| Hot-dipped galvanised chassis                                          | •       |            |          |
| Supergal charcoal off-road chassis                                     |         | •          | •        |
| Cooper Tyres toughest 285 AT tyres on custom 17" Lotus Caravans wheels | •       |            |          |
| Cooper Tyres toughest 265 AT tyres on custom 17" Lotus Caravans wheels |         | •          | •        |
| DO45 coupling, kojack & heavy duty chains                              | •       | •          | •        |
| Drop-down stabiliser jacks                                             | •       | •          | •        |
| Reinforced galvanised 4-arm bumper with wood cage                      | •       |            |          |
| Galvanised bumper bar                                                  |         | •          | •        |
| Aluminium entry step                                                   | •       | •          | •        |
| Galvanised jerry can holders                                           | •       | •          | •        |
| Break-away strap                                                       | •       | •          | •        |
| 60mm clamp on A-frame                                                  | •       | •          | •        |
| Recovery points                                                        | •       |            | •        |
|                                                                        |         |            |          |