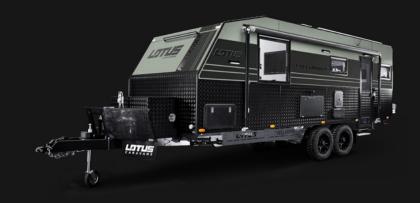

# BIGGER. BETTER. STRONGER.

AS TOUGH AS IT LOOKS, THE LOTUS CARAVANS OFF-ROAD RANGE IS OFTEN IMITATED BUT NEVER REPLICATED.

NEVER COMPROMISING ON FORM OR FUNCTION, YOU CAN'T HELP BUT STARE WHEN A LOTUS CARAVAN PASSES BY.

From the outside, it's obvious that this range is built for business. With a striking look that's as rugged as it is stylish, these caravans are designed to handle even the toughest of terrains while providing top-notch performance and comfort. No adventure is off limits.

The Trooper is fortified with complete checkerplate underbody protection for durability and peace of mind.

With checkerplate body armour, German-made composite panelling and sleek stealth-look decals, the Lotus Caravans off-road range has an unmistakable signature look that's built to last. As durable as any caravans on the market, all of our vans are built with a hybrid frame, incorporating both aluminium framing and the industry's strongest timber wall construction. The frame sits on our custom G&S truss chassis, designed to maximise strength and minimise weight, fitted with premium off-road suspension and the toughest all-terrain tyres on exclusive Lotus Caravan 17" wheels. Tough in any territory, this range can go almost anywhere you want to go. If you're looking for outdoor entertainment, this range has that covered too. Each caravan features an easy-to-use premium awning and an outdoor entertainment pack for outdoor gatherings or for creating your dream relaxation spot in natural surrounds.