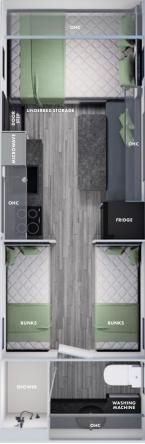

# **OUR OFF-ROAD FLOOR PLANS**

17' (17SB)

Available in:

- TROOPER
- FREELANDER

18'9" (189KD)

Available in:

- TROOPER
- FREELANDER

19' (19D/T)

Available in:

- TROOPER
- OFF GRID

19'6" (196CL)

Available in:

- TROOPER
- FREELANDER

- TROOPER
- FREELANDER

19'6" (196SB)