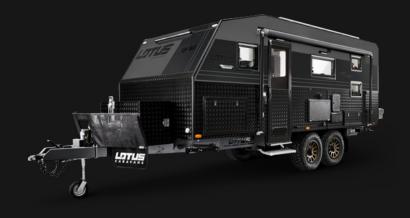

# BIGGER. BETTER. STRONGER.

AS TOUGH AS IT LOOKS, THE LOTUS CARAVANS OFF-ROAD RANGE IS OFTEN IMITATED BUT NEVER REPLICATED.

NEVER COMPROMISING ON FORM OR FUNCTION, YOU CAN'T HELP BUT STARE WHEN A LOTUS CARAVAN PASSES BY.

From the outside, it's obvious that this range is built for business. With a striking look that's as rugged as it is stylish, these caravans are designed to handle even the toughest of terrains while providing top-notch performance and comfort. No adventure is off limits.

The Trooper is fortified with complete checkerplate underbody protection for durability and peace of mind.

With checkerplate body armour, German-made composite panelling and sleek stealth-look decals, the Lotus Caravans off-road range has an unmistakable signature look that's built to last. As durable as any caravans on the market, all of our vans are built with a hybrid frame, incorporating both aluminium framing and the industry's strongest timber wall construction. The frame sits on our custom G&S truss chassis, designed to maximise strength and minimise weight, fitted with premium off-road suspension and the toughest all-terrain tyres on exclusive Lotus Caravan 17" wheels. Tough in any territory, this range can go almost anywhere you want to go. If you're looking for outdoor entertainment, this range has that covered too. Each caravan features an easy-to-use premium awning and an outdoor entertainment pack for outdoor gatherings or for creating your dream relaxation spot in natural surrounds.