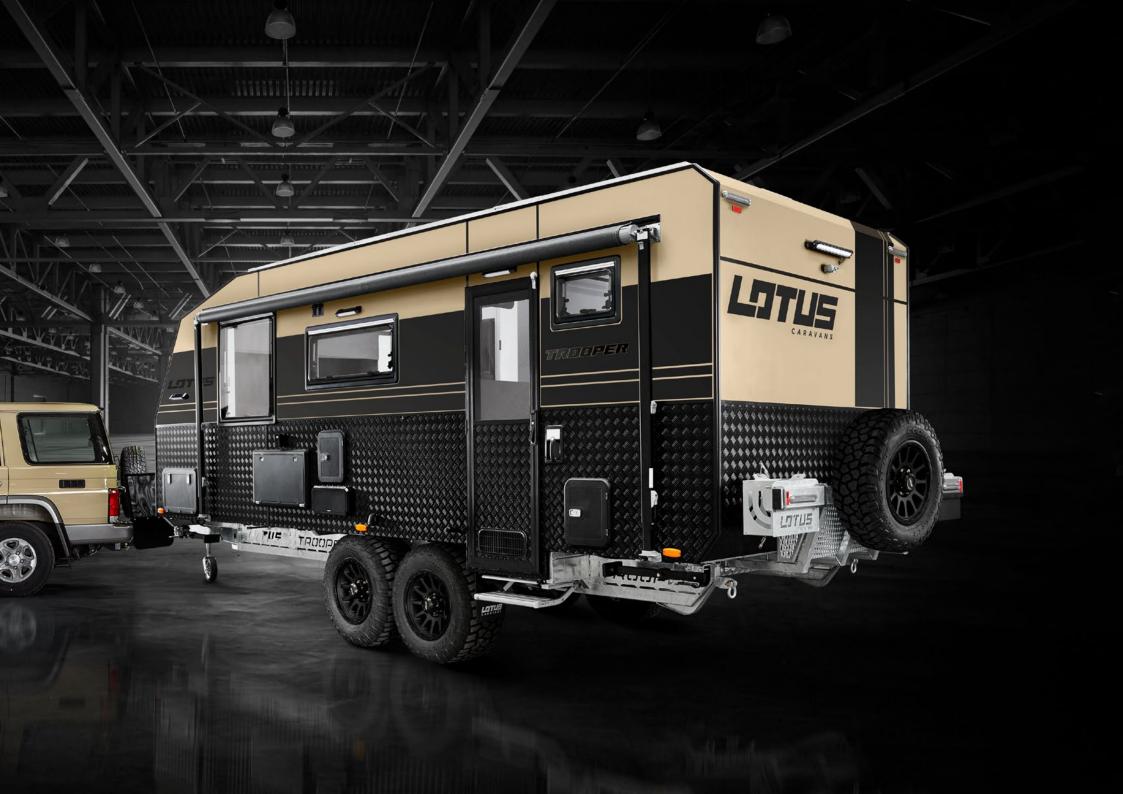

# BIGGER. BETTER. STRONGER.

AS TOUGH AS IT LOOKS, THE LOTUS CARAVANS OFF-ROAD RANGE IS OFTEN IMITATED BUT NEVER REPLICATED.

NEVER COMPROMISING ON FORM OR FUNCTION, YOU CAN'T HELP BUT STARE WHEN A LOTUS CARAVAN PASSES BY.

From the outside, it's obvious that this range is built for business. With a striking look that's as rugged as it is stylish, these caravans are designed to handle even the toughest of terrains while providing top-notch performance and comfort. No adventure is off limits.

The Trooper is fortified with complete checkerplate underbody protection for durability and peace of mind.

With checkerplate body armour, German-made composite panelling and sleek stealth-look decals, the Lotus Caravans off-road range has an unmistakable signature look that's built to last. As durable as any caravans on the market, all of our vans are built with a hybrid frame, incorporating both aluminium framing and the industry's strongest timber wall construction. The frame sits on our custom G&S truss chassis, designed to maximise strength and minimise weight, fitted with premium off-road suspension and the toughest all-terrain tyres on exclusive Lotus Caravan 17" wheels. Tough in any territory, this range can go almost anywhere you want to go. If you're looking for outdoor entertainment, this range has that covered too. Each caravan features an easy-to-use premium awning and an outdoor entertainment pack for outdoor gatherings or for creating your dream relaxation spot in natural surrounds.