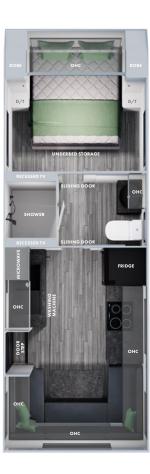

#### **TROOPER**

THE SIGNATURE MODEL IN OUR OFF-ROAD LUXURY SELECTION, THE TROOPER IS THE BEST-IN-CATEGORY VAN FOR OFF-ROAD TOURING.

The Trooper is now available in 23 different ergonomically-designed floor plans, ranging in size from 17' to 24'8".