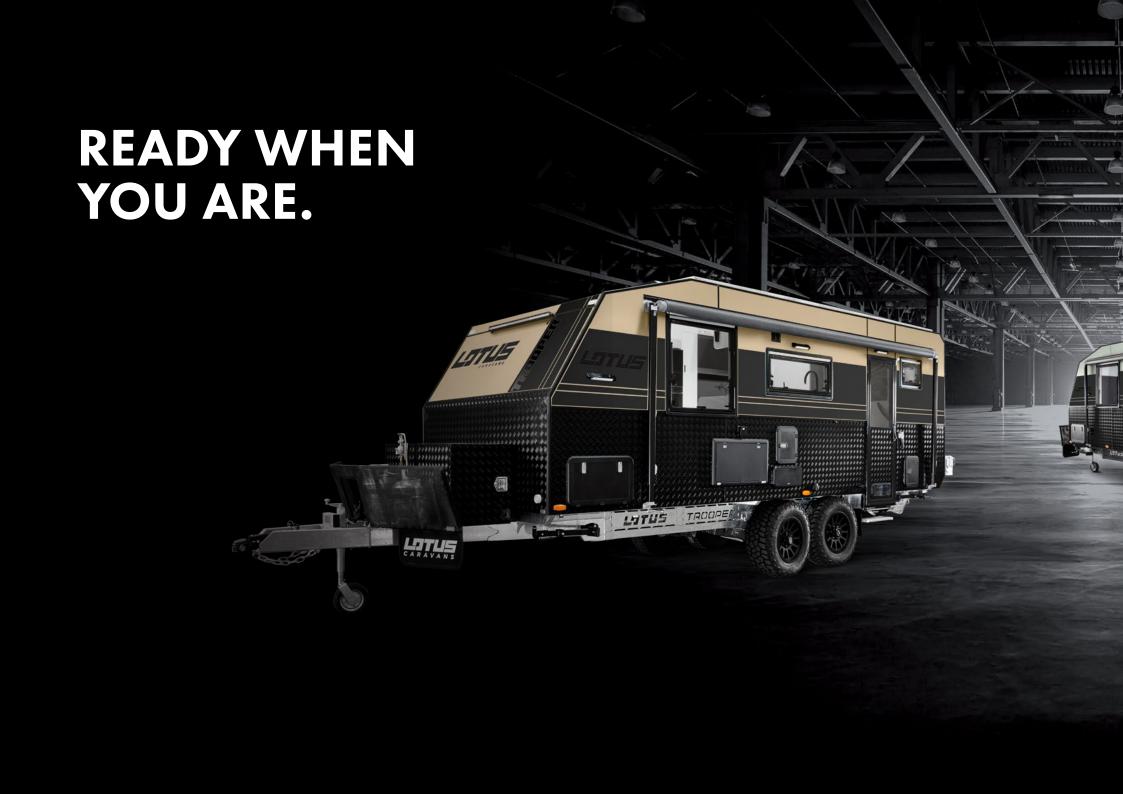

# BIGGER. BETTER. STRONGER.

AS TOUGH AS IT LOOKS, THE LOTUS CARAVANS OFF-ROAD RANGE IS OFTEN IMITATED BUT NEVER REPLICATED.

NEVER COMPROMISING ON FORM OR FUNCTION, YOU CAN'T HELP BUT STARE WHEN A LOTUS CARAVAN PASSES BY.

From the outside, it's obvious that this range is built for business. With a striking look that's as rugged as it is stylish, these caravans are designed to handle even the toughest of terrains while providing top-notch performance and comfort. No adventure is off limits.

The Trooper is fortified with complete checkerplate underbody protection for durability and peace of mind.

With checkerplate body armour, German-made composite panelling and sleek stealth-look decals, the Lotus Caravans off-road range has an unmistakable signature look that's built to last. As durable as any caravans on the market, all of our vans are built with a hybrid frame, incorporating both aluminium framing and the industry's strongest timber wall construction. The frame sits on our custom G&S truss chassis, designed to maximise strength and minimise weight, fitted with premium off-road suspension and the toughest all-terrain tyres on exclusive Lotus Caravan 17" wheels. Tough in any territory, this range can go almost anywhere you want to go. If you're looking for outdoor entertainment, this range has that covered too. Each caravan features an easy-to-use premium awning and an outdoor entertainment pack for outdoor gatherings or for creating your dream relaxation spot in natural surrounds.

#### **TROOPER**

THE SIGNATURE MODEL IN OUR OFF-ROAD LUXURY SELECTION, THE TROOPER IS THE BEST-IN-CATEGORY VAN FOR OFF-ROAD TOURING.

The Trooper is now available in 23 different ergonomically-designed floor plans, ranging in size from 17' to 24'8".