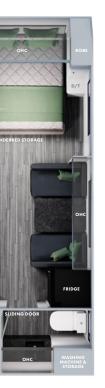

# **OUR OFF-ROAD FLOOR PLANS**

17' (17SB)

Available in:

- TROOPER
- FREELANDER

18'9" (189KD)

Available in:

- TROOPER
- FREELANDER

19' (19D/T)

Available in:

- TROOPER
- OFF GRID

19'6" (196CL)

Available in:

- TROOPER
- FREELANDER

- TROOPER
- FREELANDER

19'6" (196SB)