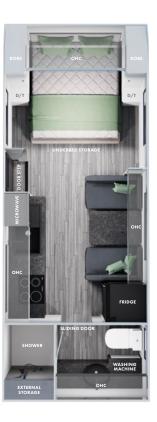

# **OUR OFF-ROAD FLOOR PLANS**

17' (17SB)

Available in:

- TROOPER
- FREELANDER

18'9" (189KD)

Available in:

- TROOPER
- FREELANDER

19' (19D/T)

Available in:

- TROOPER
- OFF GRID

19'6" (196CL)

Available in:

- TROOPER
- FREELANDER

- TROOPER
- FREELANDER

19'6" (196SB)