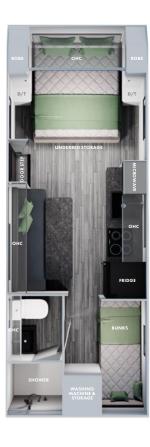

### OFF GRID

TAKE THE FAMILY TO THE OUTBACK IN OUR MOST POPULAR CUSTOM-DESIGNED VAN WITH POWER AND CONSTRUCTION MATCHED BY COMFORT.

The Off Grid is now available in an array of ergonomically-designed floor plans, ranging in size from 19' to 24'8".

# **OUR OFF-ROAD FLOOR PLANS**

17' (17SB)

Available in:

- TROOPER
- FREELANDER

18'9" (189KD)

Available in:

- TROOPER
- FREELANDER

19' (19D/T)