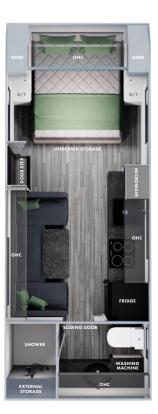

# **OUR OFF-ROAD FLOOR PLANS**

17' (17SB)

Available in:

- TROOPER
- FREELANDER

18'9" (189KD)

Available in:

- TROOPER
- FREELANDER

19' (19D/T)

Available in:

- TROOPER
- OFF GRID

19'6" (196CL)

Available in:

- TROOPER
- FREELANDER

- TROOPER
- FREELANDER

19'6" (196SB)