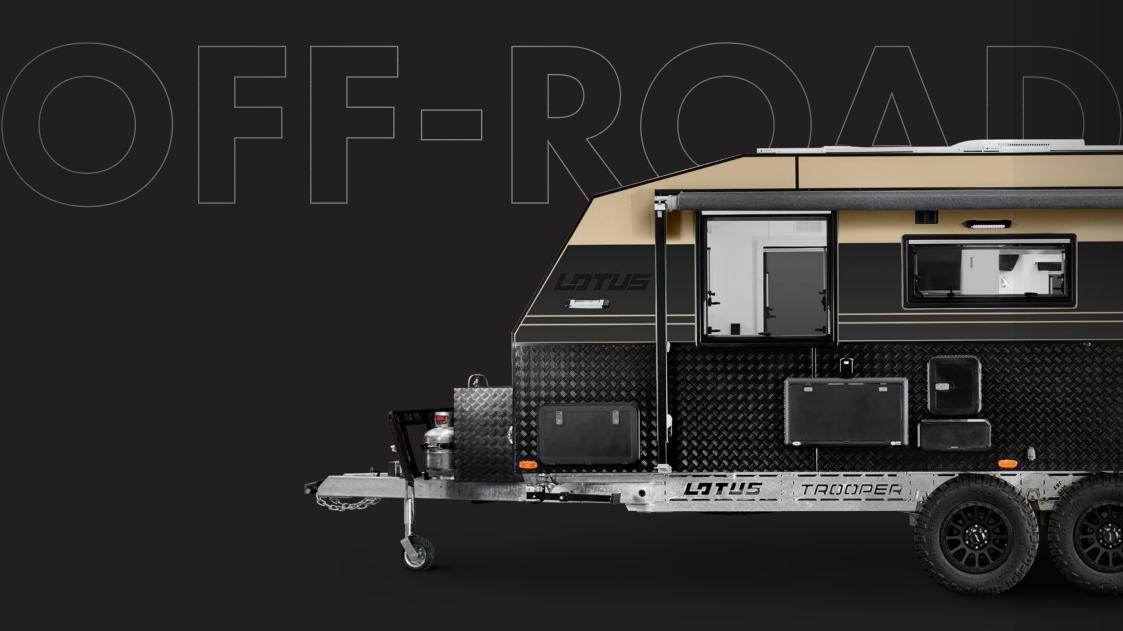

# BIGGER. BETTER. STRONGER.

AS TOUGH AS IT LOOKS, THE LOTUS CARAVANS OFF-ROAD RANGE IS OFTEN IMITATED BUT NEVER REPLICATED.

NEVER COMPROMISING ON FORM OR FUNCTION, YOU CAN'T HELP BUT STARE WHEN A LOTUS CARAVAN PASSES BY.

From the outside, it's obvious that this range is built for business. With a striking look that's as rugged as it is stylish, these caravans are designed to handle even the toughest of terrains while providing top-notch performance and comfort. No adventure is off limits.

The Trooper is fortified with complete checkerplate underbody protection for durability and peace of mind.

With checkerplate body armour, German-made composite panelling and sleek stealth-look decals, the Lotus Caravans off-road range has an unmistakable signature look that's built to last. As durable as any caravans on the market, all of our vans are built with a hybrid frame, incorporating both aluminium framing and the industry's strongest timber wall construction. The frame sits on our custom G&S truss chassis, designed to maximise strength and minimise weight, fitted with premium off-road suspension and the toughest all-terrain tyres on exclusive Lotus Caravan 17" wheels. Tough in any territory, this range can go almost anywhere you want to go. If you're looking for outdoor entertainment, this range has that covered too. Each caravan features an easy-to-use premium awning and an outdoor entertainment pack for outdoor gatherings or for creating your dream relaxation spot in natural surrounds.

#### **TROOPER**

THE SIGNATURE MODEL IN OUR OFF-ROAD LUXURY SELECTION, THE TROOPER IS THE BEST-IN-CATEGORY VAN FOR OFF-ROAD TOURING.

The Trooper is now available in 23 different ergonomically-designed floor plans, ranging in size from 17' to 24'8".