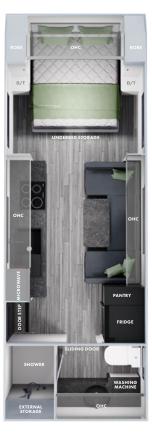

#### FREELANDER

LUXURY HAS NO LIMITS IN THIS VAN, BOASTING AN ENVIABLE SET OF FEATURES ADAPTABLE TO THE ROUGH OR THE OPEN ROAD.

The Freelander is now available in an array of ergonomically-designed floor plans, ranging in size from 17' to 22'6".

# **OUR OFF-ROAD FLOOR PLANS**

17' (17SB)

Available in:

- TROOPER
- FREELANDER

18'9" (189KD)

Available in:

- TROOPER
- FREELANDER

19' (19D/T)