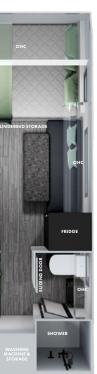

# **OUR OFF-ROAD FLOOR PLANS**

17' (17SB)

Available in:

- TROOPER
- FREELANDER

18'9" (189KD)

Available in:

- TROOPER
- FREELANDER

19' (19D/T)

Available in:

- TROOPER
- OFF GRID

19'6" (196CL)

Available in:

- TROOPER
- FREELANDER

- TROOPER
- FREELANDER

19'6" (196SB)