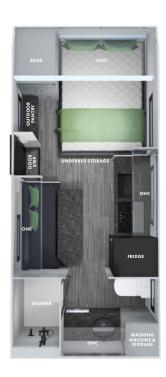

Each caravan features spacious and well-appointed living areas, with comfortable seating and ample storage space. The kitchens are equipped with top-of-the-line appliances and countertops, making meal preparation a breeze. The bedrooms in our off-road caravans offer a comfortable and restful space, with plush bedding and plenty of storage. And, with our range of configurations, you can choose the layout that best suits your needs, whether you're travelling solo or with a family.

The interiors of our off-road range are designed to be just as durable and functional as the exterior. With a focus on style, comfort, and technology, these caravans offer a luxurious home away from home. The spacious and well-appointed living areas feature comfortable seating, generous storage space, and top-of-the-line appliances in the kitchen. The bedrooms offer a restful and relaxing space, with plush bedding and more than enough of storage. Designed with modern adventurers in mind, there is no lack of technology, including Smart TVs and Bluetooth sound systems. With 23 distinct ergonomically-designed floor plans, you will find the perfect caravan for your needs, without compromise.