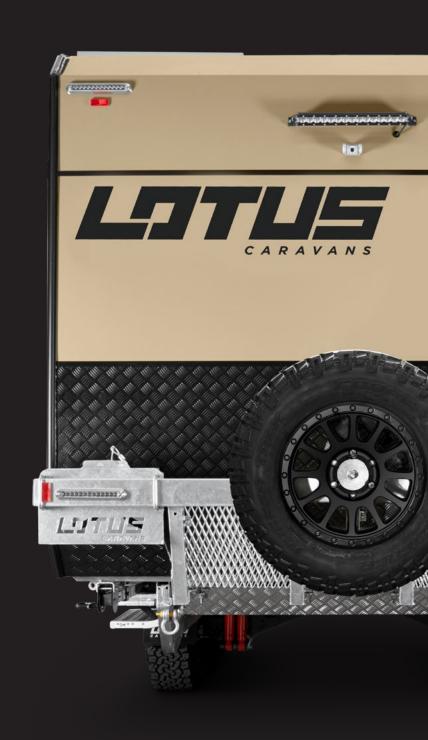

# BIGGER. BETTER. STRONGER.

AS TOUGH AS IT LOOKS, THE LOTUS CARAVANS OFF-ROAD RANGE IS OFTEN IMITATED BUT NEVER REPLICATED.

NEVER COMPROMISING ON FORM OR FUNCTION, YOU CAN'T HELP BUT STARE WHEN A LOTUS CARAVAN PASSES BY.

From the outside, it's obvious that this range is built for business. With a striking look that's as rugged as it is stylish, these caravans are designed to handle even the toughest of terrains while providing top-notch performance and comfort. No adventure is off limits.

The Trooper is fortified with complete checkerplate underbody protection for durability and peace of mind.

With checkerplate body armour, German-made composite panelling and sleek stealth-look decals, the Lotus Caravans off-road range has an unmistakable signature look that's built to last. As durable as any caravans on the market, all of our vans are built with a hybrid frame, incorporating both aluminium framing and the industry's strongest timber wall construction. The frame sits on our custom G&S truss chassis, designed to maximise strength and minimise weight, fitted with premium off-road suspension and the toughest all-terrain tyres on exclusive Lotus Caravan 17" wheels. Tough in any territory, this range can go almost anywhere you want to go. If you're looking for outdoor entertainment, this range has that covered too. Each caravan features an easy-to-use premium awning and an outdoor entertainment pack for outdoor gatherings or for creating your dream relaxation spot in natural surrounds.