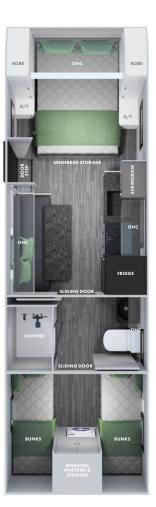

# **OUR OFF-ROAD FLOOR PLANS**

17' (17SB)

Available in:

- TROOPER
- FREELANDER

18'9" (189KD)

Available in:

- TROOPER
- FREELANDER

19' (19D/T)

Available in:

- TROOPER
- OFF GRID

19'6" (196CL)

Available in:

- TROOPER
- FREELANDER

- TROOPER
- FREELANDER

19'6" (196SB)