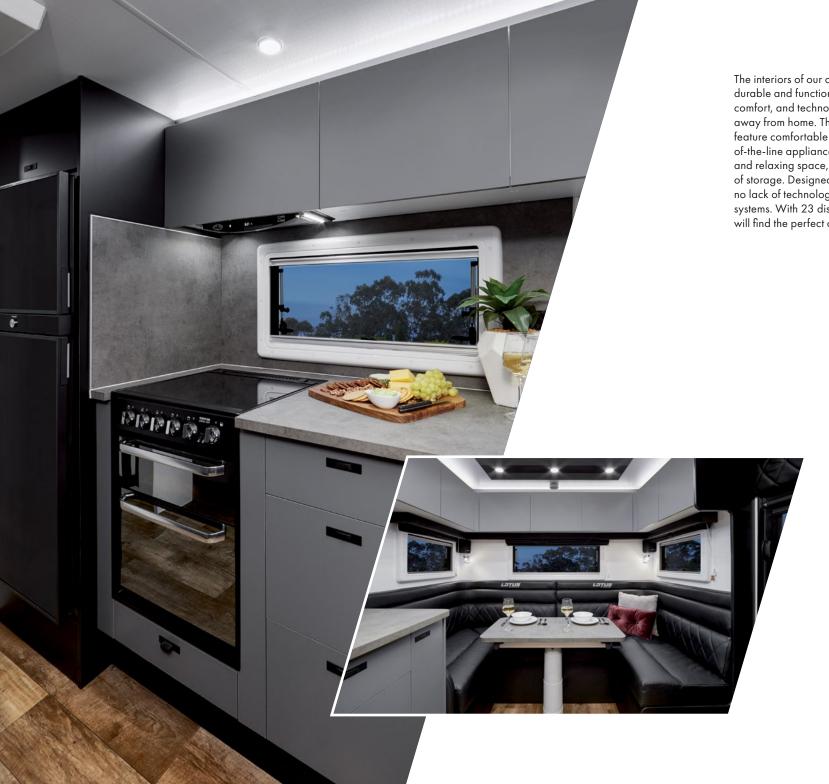

Each caravan features spacious and well-appointed living areas, with comfortable seating and ample storage space. The kitchens are equipped with top-of-the-line appliances and countertops, making meal preparation a breeze. The bedrooms in our off-road caravans offer a comfortable and restful space, with plush bedding and plenty of storage. And, with our range of configurations, you can choose the layout that best suits your needs, whether you're travelling solo or with a family.

The interiors of our off-road range are designed to be just as durable and functional as the exterior. With a focus on style, comfort, and technology, these caravans offer a luxurious home away from home. The spacious and well-appointed living areas feature comfortable seating, generous storage space, and top-of-the-line appliances in the kitchen. The bedrooms offer a restful and relaxing space, with plush bedding and more than enough of storage. Designed with modern adventurers in mind, there is no lack of technology, including Smart TVs and Bluetooth sound systems. With 23 distinct ergonomically-designed floor plans, you will find the perfect caravan for your needs, without compromise.

Each model's kitchen area features a Thetford gas oven or mini grill, premium benchtops and cabinetry.

An array of lounge options is available across our floor plans, featuring premium Italian leather seating.