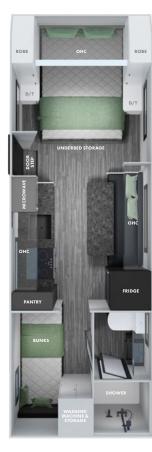

### OFF GRID

TAKE THE FAMILY TO THE OUTBACK IN OUR MOST POPULAR CUSTOM-DESIGNED VAN WITH POWER AND CONSTRUCTION MATCHED BY COMFORT.

The Off Grid is now available in an array of ergonomically-designed floor plans, ranging in size from 19' to 24'8".

MORE INFORMATION

TAKE A VIRTUAL TOUR

BUILD YOUR OWN